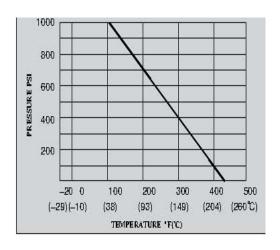

#### Features:

- . Investment casting body and cap
- . $\triangle$ Working pressure 1/4"  $\sim$ 2" 1000PSI,2 1/2"  $\sim$ 4" 800PSI
- . Adjustable stem packing
- . APure teflon seals and seats
- .▲Temperature range:-60 to 450° F
- .▲Blow-out proof stem
- . ▲ 100% leakage tested at 100PSI air under water
- .  $\blacktriangle$  Hydrostatic test pressure: 1/4"  $\,\sim$  2" 1500PSI, 2 1/2"  $\,\sim$  4" 1200PSI

### Features:

- .▲Investment casting body and cap
- .▲Working pressure 1000PSI for W.O.G.
- . Adjustable stem packing
- . APure teflon seals and seats
- .▲Temperature range:-60 to 450° F
- .▲Blow-out proof stem
- .▲100% leakage tested at 100PSI air under water
- .▲Hydrostatic test pressure:1500PSI
- .▲Locking device(optional)