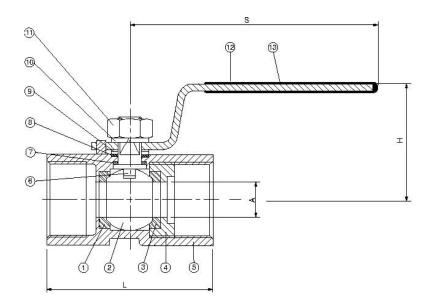

| NO. | PARTS NAME     | MATERIAL | Q'TY |
|-----|----------------|----------|------|
| 1   | SEAT           | PTFE     | 2    |
| 2   | BALL           | 316/304  | 1    |
| 3   | JOINT GASKET   | PTFE     | 1    |
| 4   | BODY INSERT    | CF8M     | 1    |
| 5   | BODY           | CF8M     | 1    |
| 6   | STEM           | 316      | 1    |
| 7   | THRUST WASHER  | PTFE     | 1    |
| 8   | STEM PACKING   | PTFE     | 1    |
| 9   | GLAND NUT      | 304      | 1    |
| 10  | STEM WASHER    | 304      | 1    |
| 11  | STEM NUT       | 304      | 1    |
| 12  | PLASTIC SLEEVE | PVC      | 1    |
| 13  | HANDLE         | SS 304   | 1    |

| SIZE   | S   | H±1  | A    | L±0.5 |
|--------|-----|------|------|-------|
| 1/4"   | 59  | 28.5 | 4.6  | 39.0  |
| 3/8"   | 79  | 33.5 | 7.0  | 44.0  |
| 1/2"   | 87  | 38.0 | 9.0  | 56.5  |
| 3/4"   | 85  | 41.5 | 12.5 | 58.5  |
| 1"     | 99  | 46.0 | 16.0 | 71.0  |
| 1 1/4" | 99  | 51.5 | 20.0 | 78.0  |
| 1 1/2" | 126 | 65.5 | 25.0 | 83.0  |
| 2"     | 126 | 71.5 | 32.0 | 100.0 |
| 2 1/2" | 176 | 87.5 | 38.0 | 122.0 |
| 3"     | 176 | 95.0 | 50.0 | 142.0 |
| 4"     |     |      |      |       |