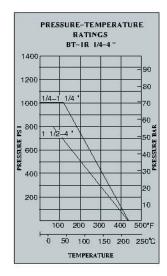

### 1PC BALL VALVE

MODEL: GB1-

CONNECTON TYPE: BW, SW, BSPT.BSP.NPT. Size: 1/4" $\sim$ 4" REDUCED BORE (800PSI/1000PSI)

MATERIAL:CF8M(SS316),CF8(SS304), CS

- .▲Investment casting body
- .▲Working pressure 800/1000PSI for W.O.G.
- . Adjustable stem packing
- . Pure teflon seals and seats
- .▲Temperature range:-60 to 450° F
- .  $\blacktriangle Blow-out proof stem, and safe prossure-reducing hole$
- .▲100% leakage tested at 100PSI air under water
- .▲Hydrostatic test pressure:1500PSI
- .▲Locking device(optional)

### Features:

- .▲Investment casting body and cap
- .▲Working pressure 1000PSI for W.O.G.
- . Adjustable stem packing
- . APure teflon seals and seats
- .▲Temperature range:-60 to 450° F
- .▲Blow-out proof stem
- .▲100% leakage tested at 100PSI air under water
- .▲Hydrostatic test pressure:1500PSI
- .▲Locking device(optional)