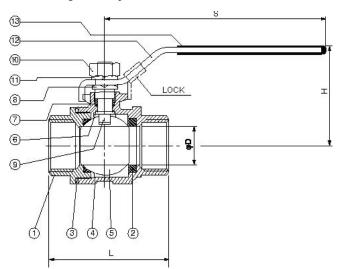

| NO. | PARTS NAME     | MATERIAL | Q'TY |
|-----|----------------|----------|------|
| 1   | CAP            | CF8M     | 1    |
| 2   | BALL SEAT      | PTFE     | 2    |
| 3   | JOINT GASKET   | PTFE     | 1    |
| 4   | BODY           | CF8M     | 1    |
| 5   | BALL           | 316/304  | 1    |
| 6   | THRUST WASHER  | PTFE     | 1    |
| 7   | STEM PACKING   | PTFE     | 1    |
| 8   | GLAND NUT      | 304      | 1    |
| 9   | STEM           | 316      | 1    |
| 10  | STEM NUT       | 304      | 1    |
| 11  | SPRING WASHER  | 304      | 1    |
| 12  | HANDLE         | 304      | 1    |
| 13  | PLASTIC SLEEVE | PVC      | 1    |

| SIZE   | D     | L     | H     | S     |
|--------|-------|-------|-------|-------|
| 1/4"   | 12.7  | 56.0  | 46.6  | 99.5  |
| 3/8"   | 12.7  | 56.0  | 46.6  | 99.5  |
| 1/2"   | 15.0  | 63.0  | 48.2  | 99.5  |
| 3/4"   | 20.0  | 75.8  | 61.7  | 126.5 |
| 1"     | 25.0  | 83.8  | 69.3  | 126.5 |
| 1 1/4" | 32.0  | 98.0  | 80.7  | 153.0 |
| 1 1/2" | 38.0  | 108.0 | 87.2  | 153.0 |
| 2"     | 50.8  | 120.6 | 95.4  | 192.0 |
| 2 1/2" | 65.0  | 160.5 | 119.5 | 248.0 |
| 3"     | 76.0  | 186.2 | 130.0 | 248.0 |
| 4"     | 100.0 | 224.0 | 167.2 | 320.0 |