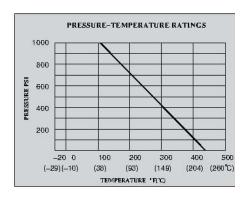

#### Features:

- . Investment casting body and cap
- . $\triangle$ Working pressure 1/4"  $\sim$ 2" 1000PSI,2 1/2"  $\sim$ 4" 800PSI
- . Adjustable stem packing
- . APure teflon seals and seats
- .▲Temperature range:-60 to 450° F
- .▲Blow-out proof stem
- . ▲ 100% leakage tested at 100PSI air under water
- .  $\blacktriangle$  Hydrostatic test pressure: 1/4"  $\,\sim$  2" 1500PSI, 2 1/2"  $\,\sim$  4" 1200PSI

Remark: Options of higher pressure are also available, please contact the supplier for more services.